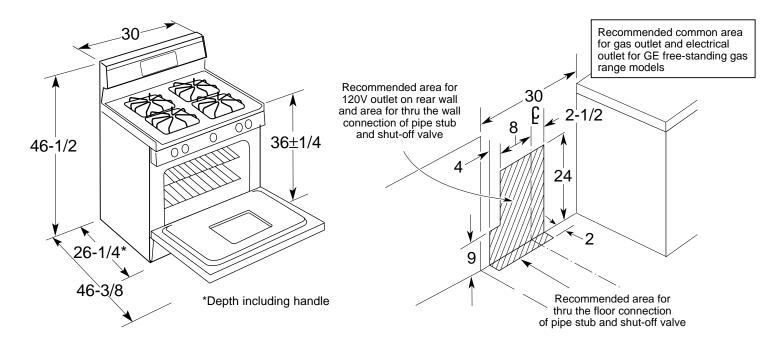

### **Dimensions (in inches)**

#### **Installation Information:**

Dimensions shown here are the same as those shown on the installation instructions at the time this sheet was printed. Before proceeding with installation, see your Hotpoint supplier for latest detailed preparation and installation instructions or install from the instructions packed with each unit.